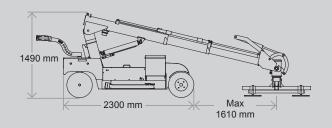

Available in all colors

EXTENSION OF ARM **1,66 M** /5 FT. 5 IN.

LIFTING HEIGHT **4,4 M** /14 FT. 5 IN.

The flagship of the Smart Lift linie that also features hydraulic yoke rotation

www.smartlift.com

## TECHNIAL SPECIFICATIONS

90°

90° 🎍

| Lifting cap. arm in/out | 1,000 / 330 kg - 2,200 / 728 lbs.    |
|-------------------------|--------------------------------------|
| Lifting height          | 4,400 mm / 173 in.                   |
| Extension of arm        | 2 x 830 mm / 2 x 33 in.              |
| Tip from horizontal     | $42^{\circ}$ back / $86^{\circ}$ fwd |
| Side shift              | 100 mm / 4 in                        |
| Charging voltage        | 230V / 110V                          |
| Charging time           | Approx. 8 hrs.                       |
| Battery                 | 4 x 134 Ah AGM                       |
| Running period          | Up to 8 hrs.                         |
| Front wheel drive       | 2000 W AC                            |
| Suction pads            | 6 x Ø400mm / Ø16 in.                 |
| Curb weight             | 1,300 kg / 2,866 lbs.                |
| Class                   | IP 65                                |

## LIFTING DIAGRAM

25°

25°

www.smartlift.com