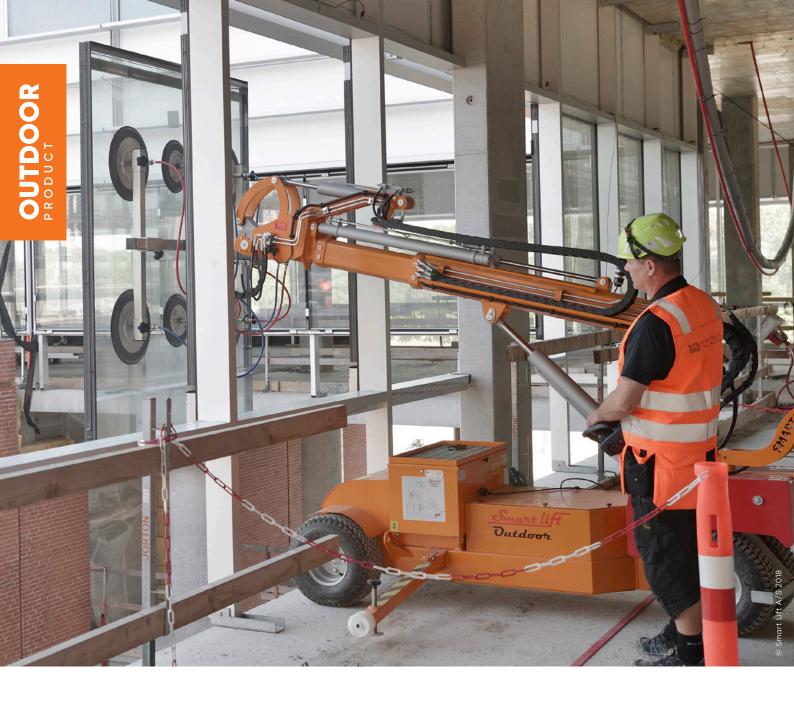

## **SL 1008 OUTDOOR**

LIFTS UP TO 1,000 KG / 2,200 LBS.

The SL 1008 Outdoor is our largest lift and combines maximum lifting power with an impressive reach. Large window sections are easily and precisely handled using the multifunctional, rotary head.

A wireless remote controls all functions and offers freedom of movement for the operator. Tires are wide and poly-filled puncture proof. The lift has a proportional hydraulic system that enables the operator to control the arm very precisely so that small adjustments of the controls results in small movements of the yoke and arm.

Available in all colors

EXTENSION OF ARM **1,66 M** /5 FT. 5 IN.

LIFTING HEIGHT **4,4 M** /14 FT. 5 IN.

The flagship of the Smart Lift linie that also features hydraulic yoke rotation

www.smartlift.com