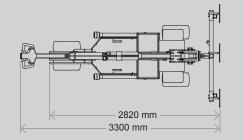

## TECHNIAL SPECIFICATIONS

90°

90° 🎍

| Lifting cap. arm in/out | 1,000 / 330 kg - 2,200 / 728 lbs.    |
|-------------------------|--------------------------------------|
| Lifting height          | 4,400 mm / 173 in.                   |
| Extension of arm        | 2 x 830 mm / 2 x 33 in.              |
| Tip from horizontal     | $42^{\circ}$ back / $86^{\circ}$ fwd |
| Side shift              | 100 mm / 4 in                        |
| Charging voltage        | 230V / 110V                          |
| Charging time           | Approx. 8 hrs.                       |
| Battery                 | 4 x 134 Ah AGM                       |
| Running period          | Up to 8 hrs.                         |
| Front wheel drive       | 2000 W AC                            |
| Suction pads            | 6 x Ø400mm / Ø16 in.                 |
| Curb weight             | 1,300 kg / 2,866 lbs.                |
| Class                   | IP 65                                |