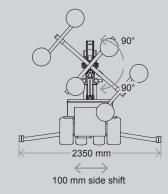

## TECHNIAL SPECIFICATIONS

90°

90° 🎍

| Lifting cap. arm in/out | 1,000 / 330 kg - 2,200 / 728 lbs.    |
|-------------------------|--------------------------------------|
| Lifting height          | 4,400 mm / 173 in.                   |
| Extension of arm        | 2 x 830 mm / 2 x 33 in.              |
| Tip from horizontal     | $42^{\circ}$ back / $86^{\circ}$ fwd |
| Side shift              | 100 mm / 4 in                        |
| Charging voltage        | 230V / 110V                          |
| Charging time           | Approx. 8 hrs.                       |
| Battery                 | 4 x 134 Ah AGM                       |
| Running period          | Up to 8 hrs.                         |
| Front wheel drive       | 2000 W AC                            |
| Suction pads            | 6 x Ø400mm / Ø16 in.                 |
| Curb weight             | 1,300 kg / 2,866 lbs.                |
| Class                   | IP 65                                |