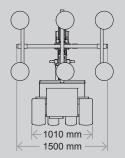

## TECHNIAL SPECIFICATIONS

90°

90° 🎍

| Lifting cap. arm in/out | 1,000 / 330 kg - 2,200 / 728 lbs.    |
|-------------------------|--------------------------------------|
| Lifting height          | 4,400 mm / 173 in.                   |
| Extension of arm        | 2 x 830 mm / 2 x 33 in.              |
| Tip from horizontal     | $42^{\circ}$ back / $86^{\circ}$ fwd |
| Side shift              | 100 mm / 4 in                        |
| Charging voltage        | 230V / 110V                          |
| Charging time           | Approx. 8 hrs.                       |
| Battery                 | 4 x 134 Ah AGM                       |
| Running period          | Up to 8 hrs.                         |
| Front wheel drive       | 2000 W AC                            |
| Suction pads            | 6 x Ø400mm / Ø16 in.                 |
| Curb weight             | 1,300 kg / 2,866 lbs.                |
| Class                   | IP 65                                |