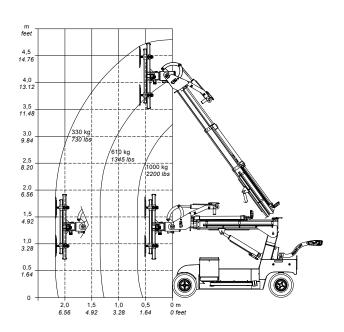

m / 173 in.                   |
| Extension of arm        | 2 x 830 mm / 2 x 33 in.              |
| Tip from horizontal     | $42^{\circ}$ back / $86^{\circ}$ fwd |
| Side shift              | 100 mm / 4 in                        |
| Charging voltage        | 230V / 110V                          |
| Charging time           | Approx. 8 hrs.                       |
| Battery                 | 4 x 134 Ah AGM                       |
| Running period          | Up to 8 hrs.                         |
| Front wheel drive       | 2000 W AC                            |
| Suction pads            | 6 x Ø400mm / Ø16 in.                 |
| Curb weight             | 1,300 kg / 2,866 lbs.                |
| Class                   | IP 65                                |

## LIFTING DIAGRAM

25°

25°





www.smartlift.com