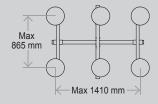

## TECHNIAL SPECIFICATIONS

90°

90° 🎍

| Lifting cap. arm in/out | 1,000 / 330 kg - 2,200 / 728 lbs.    |
|-------------------------|--------------------------------------|
| Lifting height          | 4,400 mm / 173 in.                   |
| Extension of arm        | 2 x 830 mm / 2 x 33 in.              |
| Tip from horizontal     | $42^{\circ}$ back / $86^{\circ}$ fwd |
| Side shift              | 100 mm / 4 in                        |
| Charging voltage        | 230V / 110V                          |
| Charging time           | Approx. 8 hrs.                       |
| Battery                 | 4 x 134 Ah AGM                       |
| Running period          | Up to 8 hrs.                         |
| Front wheel drive       | 2000 W AC                            |
| Suction pads            | 6 x Ø400mm / Ø16 in.                 |
| Curb weight             | 1,300 kg / 2,866 lbs.                |
| Class                   | IP 65                                |